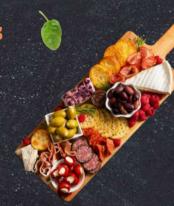

# **GRAZING BOX**

Small - \$60 (2-4 pax)

Medium - \$80 (4-6 pax )

Large - \$120 (6-8 pax)

Contents - Deli meats, cheeses, dips, olives, breads, crackers, seasonal fruits/veg