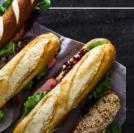

# **MIXED SANDWICHES**

Small - 4-6 pax \$40 (6x sandwiches)

Medium - 6-8 pax \$65 (10x Mixed sandwiches)

Large - 10 pax \$90 (15x sandwiches)

Sandwich flavours - am, cheese, tomato & mustard /Roast beef, relish, rocket /egg & lettuce / salad, &aioli / chicken, lettuce,

mayo. / cheese, tomato & pesto.

Small - 4-6 pax \$65 (6 wraps)

Medium - 6-8 pax \$85 (8 wraps)

Large - 10 pax \$105 (10 wraps)

Wrap flavours - salad & mayo / chicken & salad / ham & salad / chicken caesar / chicken schnitzel, lettuce, tomato, cheese & aioli/ chicken, pesto sun-dried tomato & capsicum