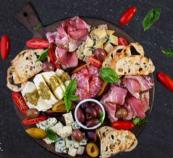

# **GRAZING BOX**

Small - \$60 (2-4 pax)

Medium - \$80 (4-6 pax )

Large - \$120 (6-8 pax)

Contents - Deli meats, cheeses, dips, olives, breads, crackers, seasonal fruits/veg

# **DELI MEATS SELECTION**

Medium - \$90 (4-6 pax)

Large - \$130 (6-8 Pax))

Contents - Mix selection of deli meats, dips, breads & crackers.

Medium - \$90 (4-6 pax)

Large - \$130 (6-8 pax)

Contents - Mixed selection of soft, hard & flavoured cheese, fruits, nuts, breads & crackers.

### **ANTIPASTO BOX**

Medium - \$70 (4-6 pax)

Large - \$100 (6-8 pax)

Contents - Mixed variety of roasted, sun-dried, pickled & marinated seasonal vegetables, dips, breads

& crackers

Serving sizes are average approximate per serving. Prices & products may differ from time to time due to supplier and/or availability of products. Flavour variations may alter due to supply, season, cost or dietary factors. For any special request please speak to our friendly team